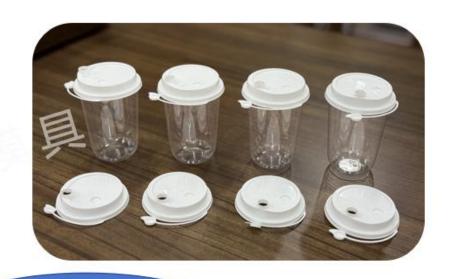

#### THIN WALL - COFFEE LID MOULD CASE

Cavity No: 8 cavities / Steel: S136 / hot runner: vavle gate hot runner

Thin-Wall

**COFFEE LID MOULD** 