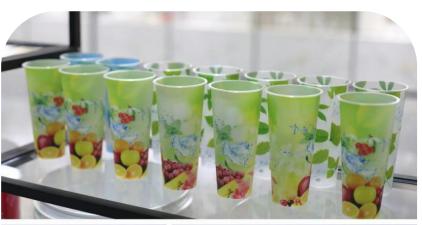

## MOULD CASE thin-wall container mould

## MOULD CASE thin-wall container mould

core & cavities steel: 2344 mould base steel: P20

hot runner type: vavle gate hot runner syste