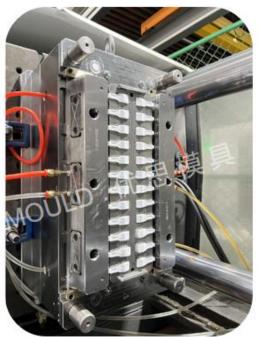

#### **SPOON MOULD CASE:**

cavities: 32 cavities spoon mould

steel: H13

hot runner type: 1 point center hot runner

cavities: 64 cavities spoon mould

steel: S136

hot runner type: 2 point center hot runner

#### **SPOON MOULD CASE:**