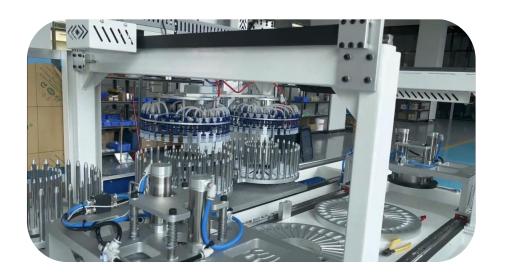

# spoon / fork / knife full automatic packing system double work position

stacking mould + full automatic packing system

# spoon / fork / knife full automatic packing system single work position

packing line

spoon / fork / knife single piece pack & mixed pack

stacking machine with robot

fold spoon single packing syste

no-standard spoon runner gate break machine