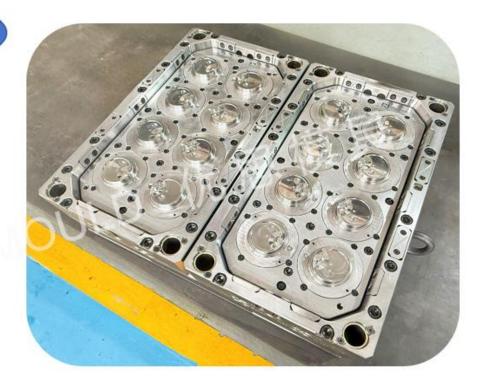

#### **SPOON MOULD CASE:**

cavities: 32 cavities spoon mould

steel: H13

hot runner type: 1 point center hot runner

cavities: 64 cavities spoon mould

steel: S136

hot runner type: 2 point center hot runner

#### **SPOON MOULD CASE:**