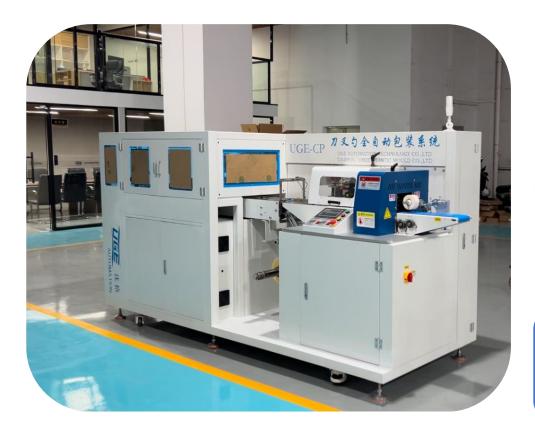

# spoon / fork / knife full automatic packing system double work position

stacking mould + full automatic packing system

# spoon / fork / knife full automatic packing system single work position

packing line

spoon / fork / knife single piece pack & mixed pack

stacking machine with robot

fold spoon single packing syste

no-standard spoon runner gate break machine