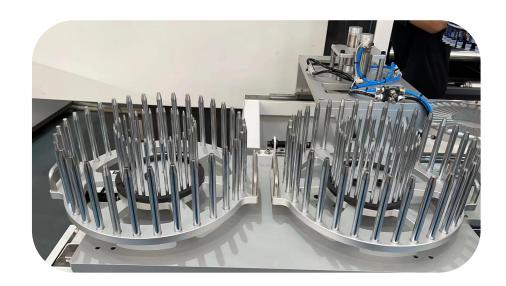

# spoon / fork / knife full automatic packing system double work position

stacking mould + full automatic packing system

# spoon / fork / knife full automatic packing system single work position

packing line

spoon / fork / knife single piece pack & mixed pack

stacking machine with robot

fold spoon single packing syste

no-standard spoon runner gate break machine