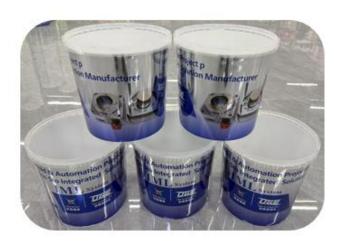

### **Bucket Mould Case**

1.8 L 2 cavities bucket mould

14 L bucket mould

1.8 L bucket mould test samples

250 ML bucket mould

### **Bucket Mould Case**

### **Bucket Mould Case**

bucket mould