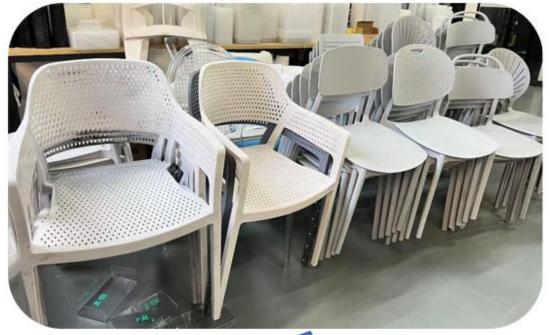

e**



1.8 L 2 cavities bucket mould



14 L bucket mould



1.8 L bucket mould test samples



250 ML bucket mould

### **Bucket Mould Case**













## MOULD CASE thin-wall container mould







#### THIN WALL - COFFEE LID MOULD CASE











Cavity No: 8 cavities / Steel: S136 / hot runner: vavle gate hot runner





Thin-Wall

**COFFEE LID MOULD** 





#### The Business Philosophy of USEE MOULD company:

#### WE MUST HAVE NOT USUALLY HAVE:

Strict Design Requirements

Strict Processing Requirements

Strict Detail Requirements

Strict Speed Requirements

Strict Appearance Requirements

HIGH QUANLITY

HIGH EFFICIENT

HIGH SPEED

HIGH SERVICE



### **House-ware Mould Show Room**













### **Bucket Mould Case**





bucket mould











## **Crate Mould Case**











**Chair Mould Case** 

### **PET basion mould**







#### HIGH POLISH SURFACE

Core & Cavity Steel: 718

mould base steel: P20

material: PET

### **Folder Mold**







#### **WE MUST HAVE NOT USUALLY HAVE:**

Strict Design Requirements

Strict Processing Requirements

**Strict Detail Requirements** 

**Strict Speed Requirements** 

**Strict Appearance Requirements** 

**HIGHQUANLITY** 

**HIGHEFFICIENT** 

HIGHSPEED

**HIGHSERVICE** 



www.usee-uge.com

#### Mold & Automation Project One-Stop Manufacturer 模 具 和 自 动 化 设 备 一 站 式 生 产 商

- Injection mould
- Robot
- Non-standard customized automatic equipment
- Disposable cutlery full automatic packing system
- IML system

Mold & Automation Equipment Project One-Stop Manufacturer











Dongguan Uge Automation Technology Co.,Ltd, a p