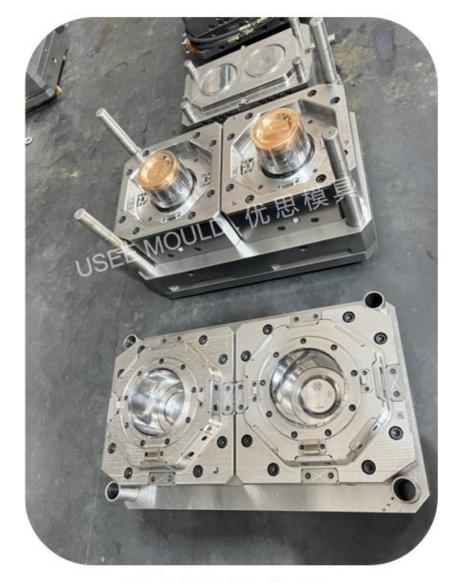

### **Bucket Mould Case**

1.8 L 2 cavities bucket mould

14 L bucket mould

1.8 L bucket mould test samples

250 ML bucket mould

### **Bucket Mould Case**