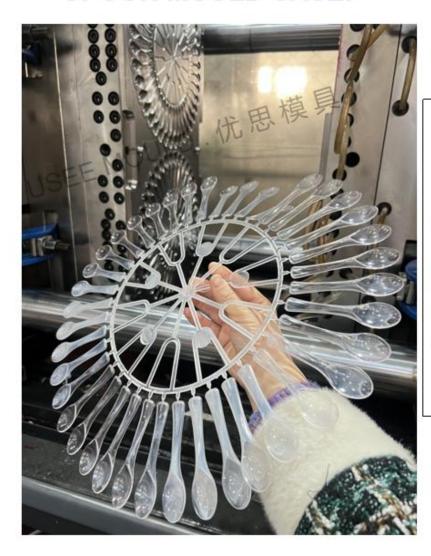

# spoon / fork / knife show room

#### **SPOON MOULD CASE:**

cavities: 32 cavities spoon mould

steel: H13

hot runner type: 1 point center hot runner

cavities: 64 cavities spoon mould

steel: S136

hot runner type: 2 point center hot runner

#### **SPOON MOULD CASE:**