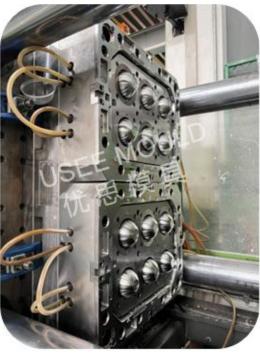

#### **SPOON MOULD CASE:**

cavities: 32 cavities spoon mould

steel: H13

hot runner type: 1 point center hot runner

cavities: 64 cavities spoon mould

steel: S136

hot runner type: 2 point center hot runner

#### **SPOON MOULD CASE:**