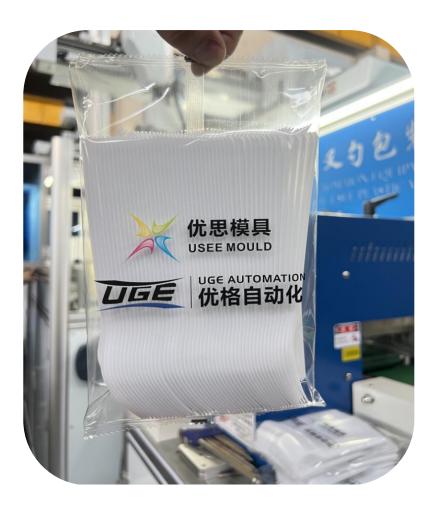

# spoon / fork / knife full automatic packing system double work position

stacking mould + full automatic packing system

# spoon / fork / knife full automatic packing system single work position

packing line

spoon / fork / knife single piece pack & mixed pack

stacking machine with robot

fold spoon single packing syste

no-standard spoon runner gate break machine