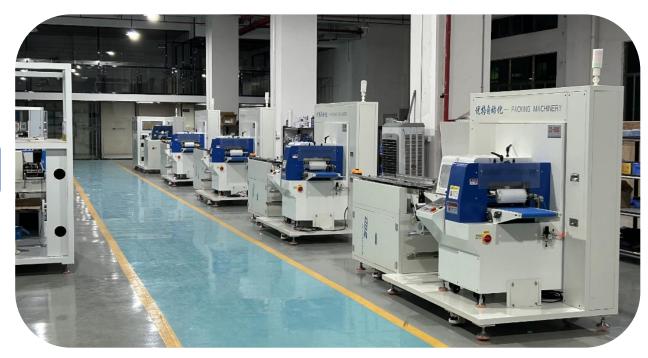

# spoon / fork / knife full automatic packing system double work position

stacking mould + full automatic packing system

# spoon / fork / knife full automatic packing system single work position

packing line

spoon / fork / knife single piece pack & mixed pack

stacking machine with robot

fold spoon single packing syste

no-standard spoon runner gate break machine