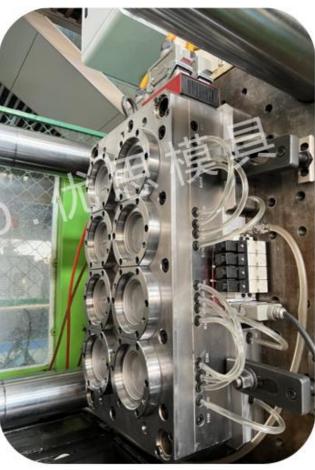

#### **SPOON MOULD CASE:**

cavities: 32 cavities spoon mould

steel: H13

hot runner type: 1 point center hot runner

cavities: 64 cavities spoon mould

steel: S136

hot runner type: 2 point center hot runner

#### **SPOON MOULD CASE:**