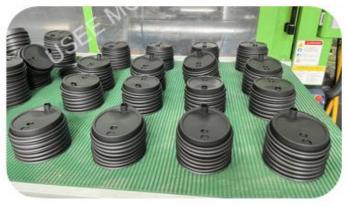

#### THIN WALL - COFFEE LID MOULD CASE

Cavity No: 8 cavities / Steel: S136 / hot runner: vavle gate hot runner

Thin-Wall

**COFFEE LID MOULD** 