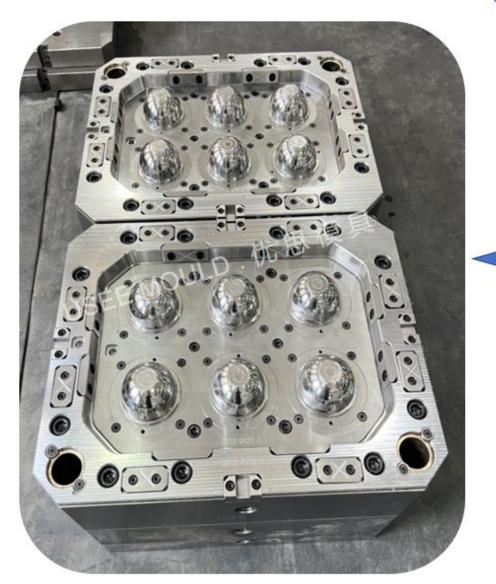

## MOULD CASE thin-wall container mould

core & cavities steel: 2344 mould base steel: P20

hot runner type: vavle gate hot runner syste

## THIN-WALL CONTAINER stacking - mould

core & cavities steel: S136 mould base steel: P20

hot runner type: vavle gate hot runner syste cavities no: 4+4 cavities stacking mould functional characteristics: Anti-theft box