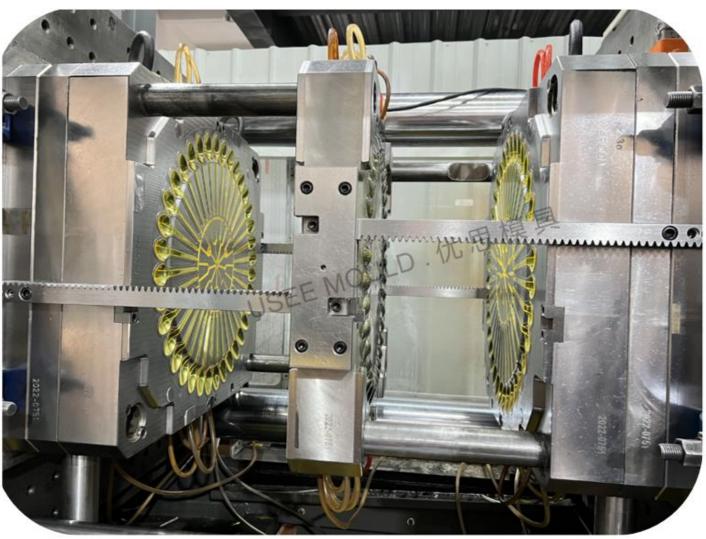

#### **SPOON STACKING MOULD CASE:**

spoon mould

fork mould

knife mould

thin wall mould

house ware mould

packing contaienr mould