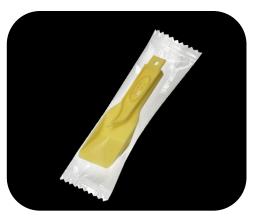

# spoon / fork / knife show room

# spoon / fork / knife full automatic packing system single work position

packing line

spoon / fork / knife single piece pack & mixed pack

stacking machine with robot

fold spoon single packing syste

no-standard spoon runner gate break machine