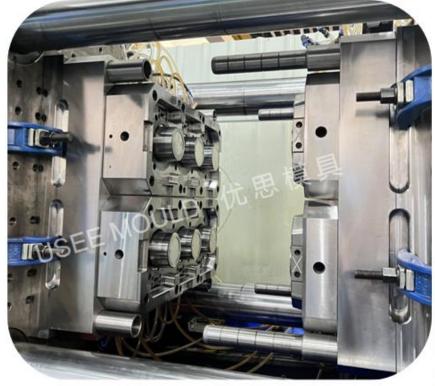

#### **SPOON MOULD CASE:**

cavities: 32 cavities spoon mould

steel: H13

hot runner type: 1 point center hot runner

cavities: 64 cavities spoon mould

steel: S136

hot runner type: 2 point center hot runner

#### **SPOON MOULD CASE:**