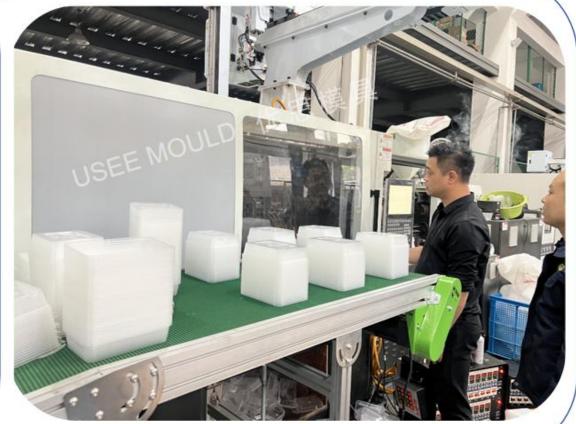

: 32 cavities spoon mould

steel: H13

hot runner type: 1 point center hot runner



cavities: 64 cavities spoon mould

steel: S136

hot runner type: 2 point center hot runner

#### MOULD CASE:



spoon mould
fork mould
knife mould
thin wall mould
house ware mould
packing contaienr mould
bucket mould



#### **SPOON MOULD CASE:**

#### **SPOON STACKING MOULD CASE:**



spoon mould

fork mould

knife mould

thin wall mould

house ware mould

packing contaienr mould



### **CUTLERY MOULD CASE:**







#### **FOLDING FORK MOULD CASE:**







Core & Cavity Steel : S136 mould base steel : P20 cavities number: 40









single pack

fold spoon mould







## MOULD CASE thin-wall container mould

## MOULD CASE anti-theft clasp container mould





## MOULD CASE thin-wall container mould





core & cavities steel: 2344 mould base steel: P20

hot runner type: vavle gate hot runner syste

## THIN-WALL CONTAINER stacking - mould





core & cavities steel: S136 mould base steel: P20

hot runner type: vavle gate hot runner syste cavities no: 4+4 cavities stacking mould functional characteristics: Anti-theft box

### **Bucket Mould Case**



1.8 L 2 cavities bucket mould



14 L bucket mould



1.8 L bucket mould test samples



250 ML bucket mould

### **Bucket Mould Case**













## MOULD CASE thin-wall container mould







#### THIN WALL - COFFEE LID MOULD CASE











Cavity No: 8 cavities / Steel: S136 / hot runner: vavle gate hot runner





Thin-Wall

**COFFEE LID MOULD** 





#### The Business Philosophy of USEE MOULD company:

#### WE MUST HAVE NOT USUALLY HA