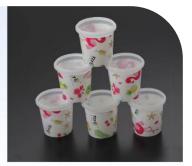

## MOULD CASE thin-wall container mould

## MOULD CASE thin-wall container mould

core & cavities steel: 2344 mould base steel: P20

hot runner type: vavle gate hot runner syste