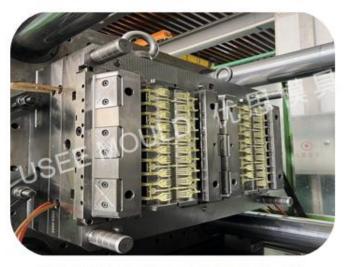

#### **SPOON MOULD CASE:**

cavities: 32 cavities spoon mould

steel: H13

hot runner type: 1 point center hot runner

cavities: 64 cavities spoon mould

steel: S136

hot runner type: 2 point center hot runner

#### **SPOON MOULD CASE:**

### **CUTLERY MOULD CASE:**