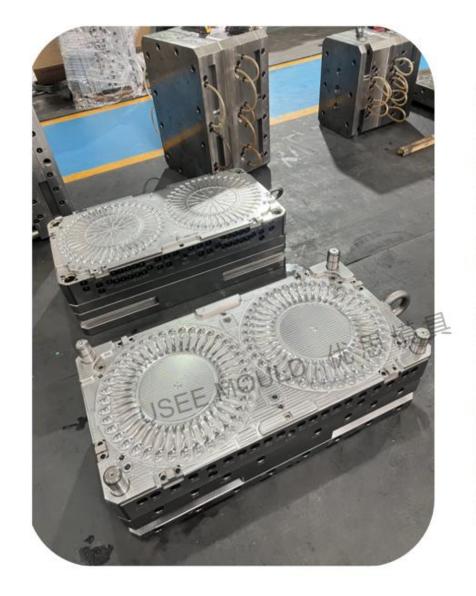

#### **SPOON STACKING MOULD CASE:**

spoon mould

fork mould

knife mould

thin wall mould

house ware mould

packing contaienr mould