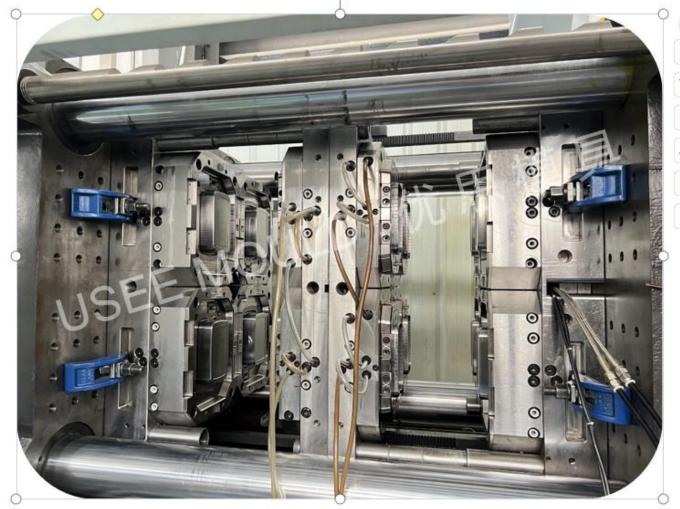

## MOULD CASE thin-wall container mould

core & cavities steel: 2344 mould base steel: P20

hot runner type: vavle gate hot runner syste

## THIN-WALL CONTAINER stacking - mould

core & cavities steel: S136 mould base steel: P20

hot runner type: vavle gate hot runner syste cavities no: 4+4 cavities stacking mould functional characteristics: Anti-theft box