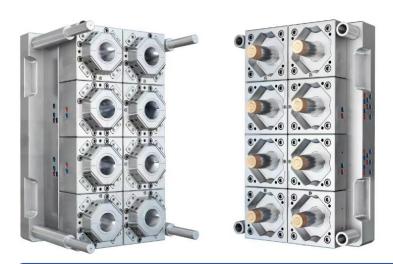

#### **SPOON MOULD CASE:**

cavities: 32 cavities spoon mould

steel: H13

hot runner type: 1 point center hot runner

cavities: 64 cavities spoon mould

steel: S136

hot runner type: 2 point center hot runner

#### **SPOON MOULD CASE:**

### **CUTLERY MOULD CASE:**