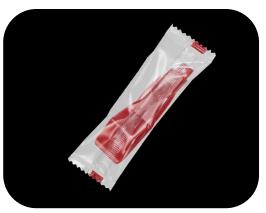

# spoon / fork / knife show room

# spoon / fork / knife full automatic packing system single work position

packing line

spoon / fork / knife single piece pack & mixed pack

stacking machine with robot

fold spoon single packing syste

no-standard spoon runner gate break machine