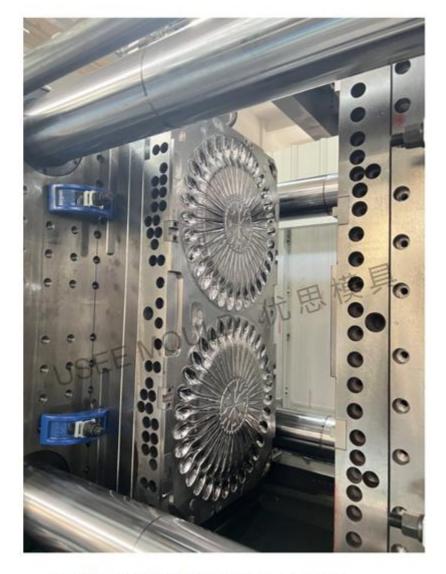

#### **SPOON MOULD CASE:**

cavities: 32 cavities spoon mould

steel: H13

hot runner type: 1 point center hot runner

cavities: 64 cavities spoon mould

steel: S136

hot runner type: 2 point center hot runner

#### **SPOON MOULD CASE:**

### **CUTLERY MOULD CASE:**