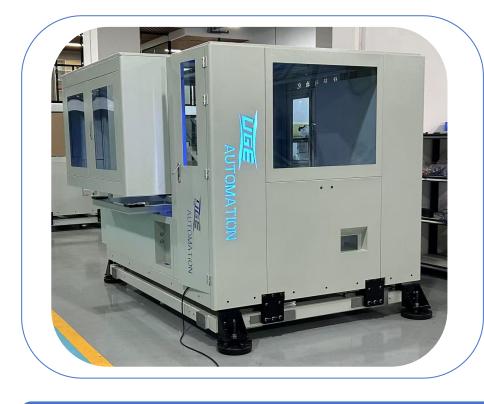

### **TOP ENTRY IML MACHINE**

cap mould + top entry IML machine + top entry robot

SIDE ENTRY IML MACHINE

### TOP ENTRY IML MACHINE

IML SYSTEM FOR BUYCKET / CUP/ CONTAINER

Address: (Qincheng Industrial Park.UGE Automation), No.18 Songzai Road, Gaoying Village, Dalang, Dongguan City, Guangdong Province, China.