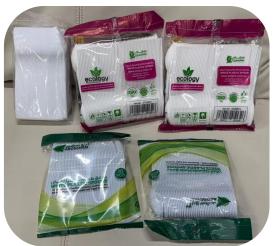

# spoon / fork / knife full automatic packing system double work position

stacking mould + full automatic packing system

# spoon / fork / knife full automatic packing system single work position

packing line

spoon / fork / knife single piece pack & mixed pack

stacking machine with robot

fold spoon single packing syste

no-standard spoon runner gate break machine