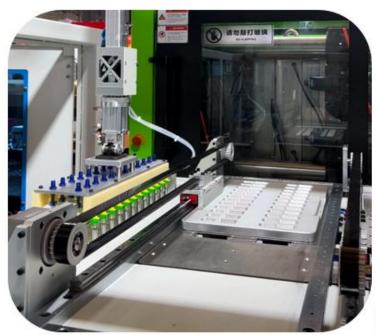

# spoon / fork / knife full automatic packing system double work position

stacking mould + full automatic packing system

# spoon / fork / knife full automatic packing system single work position

packing line

spoon / fork / knife single piece pack & mixed pack

stacking machine with robot

fold spoon single packing syste

no-standard spoon runner gate break machine