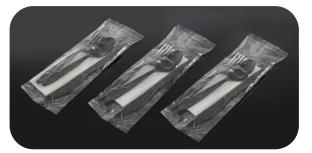

# spoon / fork / knife show room

# spoon / fork / knife full automatic packing system double work position

stacking mould + full automatic packing system

# spoon / fork / knife full automatic packing system single work position

packing line

spoon / fork / knife single piece pack & mixed pack

stacking machine with robot

fold spoon single packing syste

no-standard spoon runner gate break machine