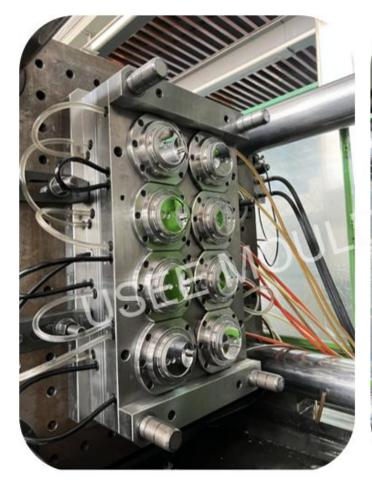

#### **SPOON MOULD CASE:**

cavities: 32 cavities spoon mould

steel: H13

hot runner type: 1 point center hot runner

cavities: 64 cavities spoon mould

steel: S136

hot runner type: 2 point center hot runner

#### **SPOON MOULD CASE:**