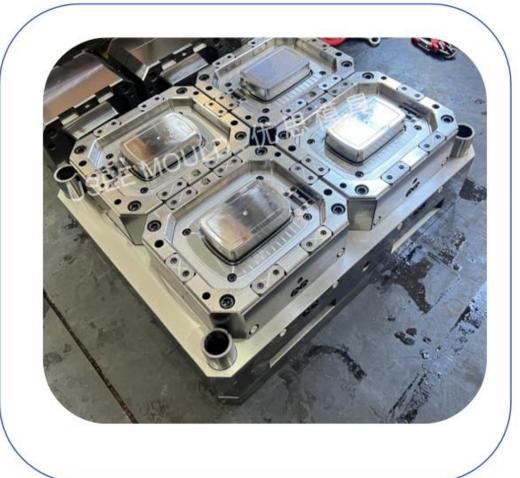

## MOULD CASE thin-wall container mould

## MOULD CASE thin-wall container mould

core & cavities steel: 2344 mould base steel: P20

hot runner type: vavle gate hot runner syste

## THIN-WALL CONTAINER stacking - mould

core & cavities steel: S136 mould base steel: P20

hot runner type: vavle gate hot runner syste cavities no: 4+4 cavities stacking mould functional characteristics: Anti-theft box