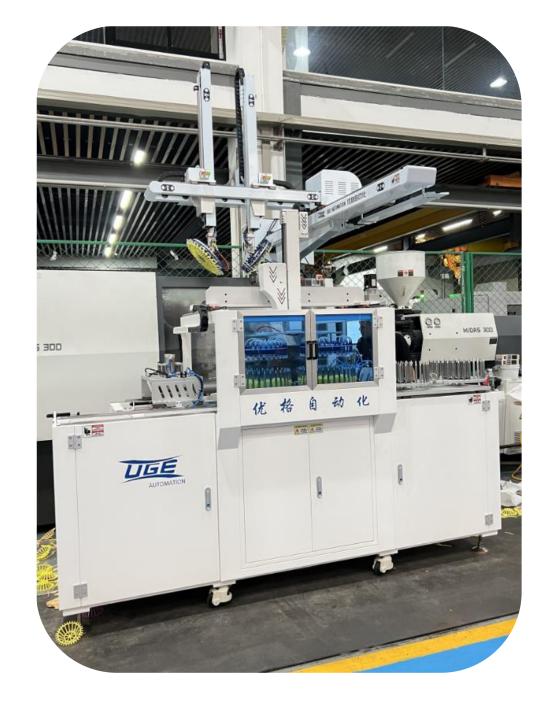

### **TOP ENTRY IML MACHINE**

cap mould + top entry IML machine + top entry robot

SIDE ENTRY IML MACHINE

### TOP ENTRY IML MACHINE

IML SYSTEM FOR BUYCKET / CUP/ CONTAINER

Address: (Qincheng Industrial Park.UGE Automation), No.18 Songzai Road, Gaoying Village, Dalang, Dongguan City, Guangdong Province, China.