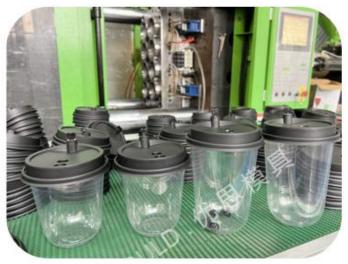

#### THIN WALL - COFFEE LID MOULD CASE

Cavity No: 8 cavities / Steel: S136 / hot runner: vavle gate hot runner

Thin-Wall

**COFFEE LID MOULD** 