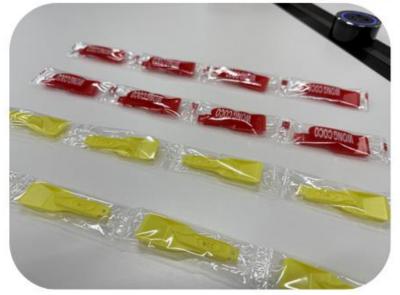

# spoon / fork / knife full automatic packing system double work position

stacking mould + full automatic packing system

# spoon / fork / knife full automatic packing system single work position

packing line

spoon / fork / knife single piece pack & mixed pack

stacking machine with robot

fold spoon single packing syste

no-standard spoon runner gate break machine