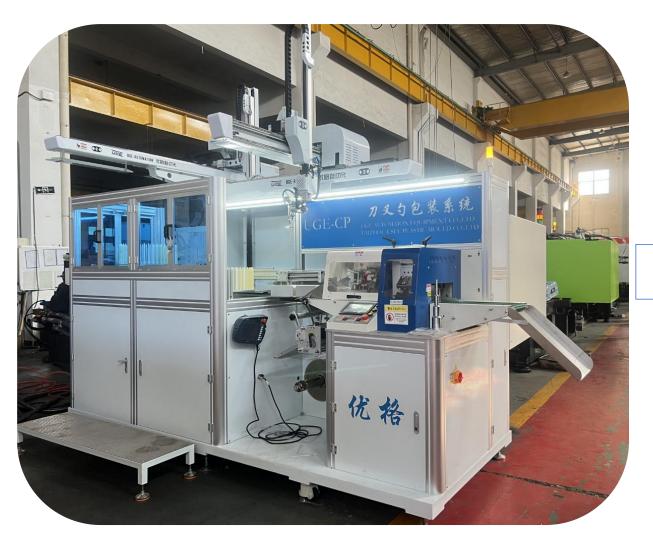

# spoon / fork / knife full automatic packing system double work position

stacking mould + full automatic packing system

# spoon / fork / knife full automatic packing system single work position

packing line

spoon / fork / knife single piece pack & mixed pack

stacking machine with robot

fold spoon single packing syste

no-standard spoon runner gate break machine