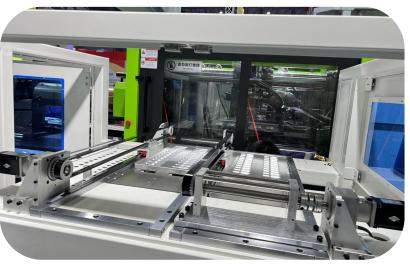

# spoon / fork / knife full automatic packing system double work position

stacking mould + full automatic packing system

# spoon / fork / knife full automatic packing system single work position

packing line

spoon / fork / knife single piece pack & mixed pack

stacking machine with robot

fold spoon single packing syste

no-standard spoon runner gate break machine