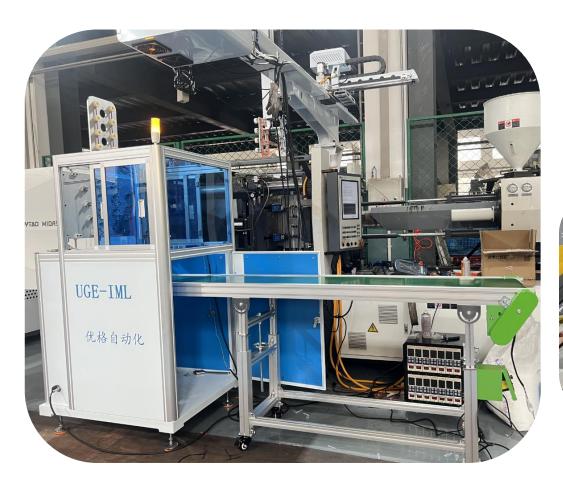

### **TOP ENTRY IML MACHINE**

cap mould + top entry IML machine + top entry robot

SIDE ENTRY IML MACHINE

### TOP ENTRY IML MACHINE

IML SYSTEM FOR BUYCKET / CUP/ CONTAINER

Address: (Qincheng Industrial Park.UGE Automation), No.18 Songzai Road, Gaoying Village, Dalang, Dongguan City, Guangdong Province, China.