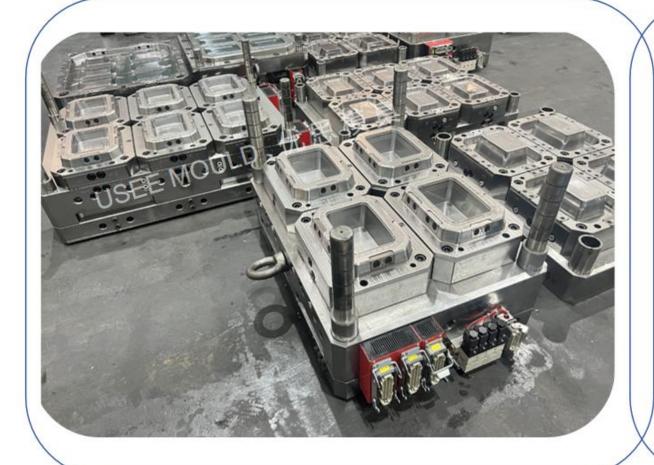

es: 32 cavities spoon mould

steel: H13

hot runner type: 1 point center hot runner



cavities: 64 cavities spoon mould

steel: S136

hot runner type: 2 point center hot runner

#### MOULD CASE:



spoon mould
fork mould
knife mould
thin wall mould
house ware mould
packing contaienr mould
bucket mould



#### **SPOON MOULD CASE:**

#### **SPOON STACKING MOULD CASE:**



spoon mould

fork mould

knife mould

thin wall mould

house ware mould

packing contaienr mould



### **CUTLERY MOULD CASE:**







#### **FOLDING FORK MOULD CASE:**







Core & Cavity Steel : S136 mould base steel : P20 cavities number: 40









single pack

fold spoon mould







## MOULD CASE thin-wall container mould

## MOULD CASE anti-theft clasp container mould





## MOULD CASE thin-wall container mould





core & cavities steel: 2344 mould base steel: P20

hot runner type: vavle gate hot runner syste

## THIN-WALL CONTAINER stacking - mould





core & cavities steel: S136 mould base steel: P20

hot runner type: vavle gate hot runner syste cavities no: 4+4 cavities stacking mould functional characteristics: Anti-theft box

### **Bucket Mould Case**



1.8 L 2 cavities bucket mould



14 L bucket mould



1.8 L bucket mould test samples



250 ML bucket mould

### **Bucket Mould Case**













## MOULD CASE thin-wall container mould







#### THIN WALL - COFFEE LID MOULD CASE











Cavity No: 8 cavities / Steel: S136 / hot runner: vavle gate hot runner





Thin-Wall

**COFFEE LID MOULD** 





#### The Business Philosophy of USEE MOULD company:

#### WE MUST HAVE NOT USUALLY