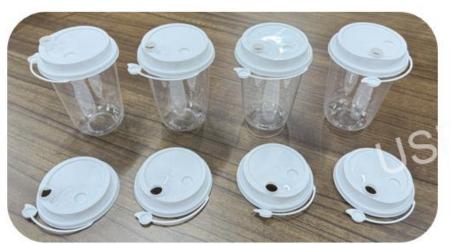

#### THIN WALL - COFFEE LID MOULD CASE

Cavity No: 8 cavities / Steel: S136 / hot runner: vavle gate hot runner

Thin-Wall

**COFFEE LID MOULD** 