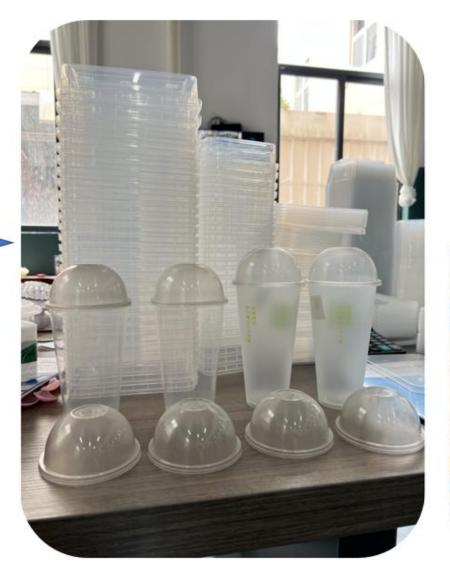

#### THIN WALL - COFFEE LID MOULD CASE

Cavity No: 8 cavities / Steel: S136 / hot runner: vavle gate hot runner

Thin-Wall

**COFFEE LID MOULD** 