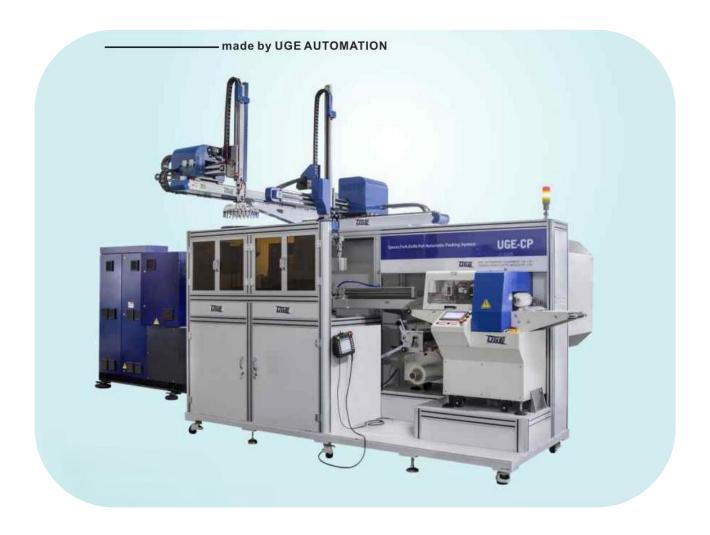

# spoon / fork / knife full automatic packing system double work position

stacking mould + full automatic packing system

# spoon / fork / knife full automatic packing system single work position

packing line

spoon / fork / knife single piece pack & mixed pack

stacking machine with robot

fold spoon single packing syste

no-standard spoon runner gate break machine