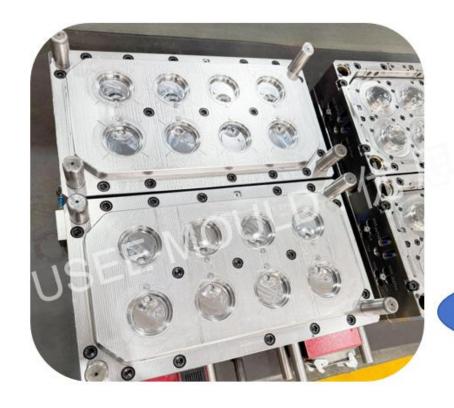

#### THIN WALL - COFFEE LID MOULD CASE

Cavity No: 8 cavities / Steel: S136 / hot runner: vavle gate hot runner

Thin-Wall

**COFFEE LID MOULD** 