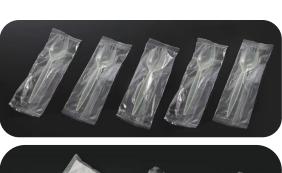

# spoon / fork / knife show room

# spoon / fork / knife full automatic packing system double work position

stacking mould + full automatic packing system

# spoon / fork / knife full automatic packing system single work position

packing line

spoon / fork / knife single piece pack & mixed pack

stacking machine with robot

fold spoon single packing syste

no-standard spoon runner gate break machine