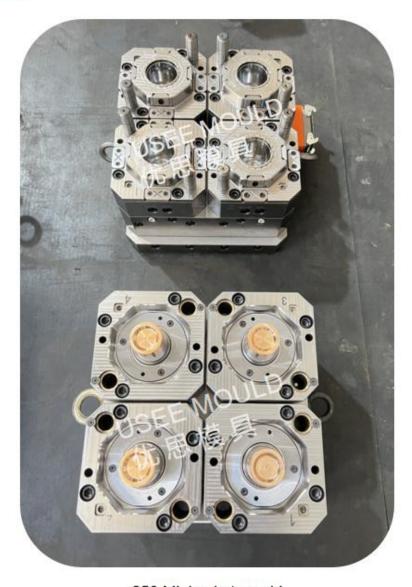

#### **SPOON MOULD CASE:**

cavities: 32 cavities spoon mould

steel: H13

hot runner type: 1 point center hot runner

cavities: 64 cavities spoon mould

steel: S136

hot runner type: 2 point center hot runner

#### **SPOON MOULD CASE:**