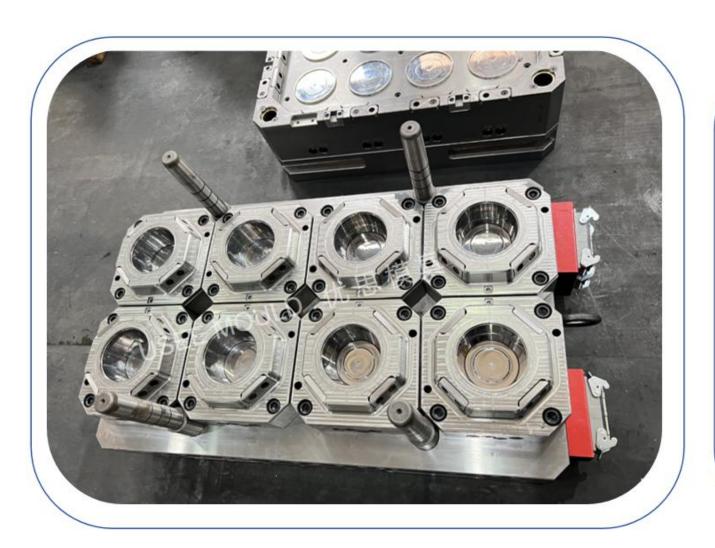

#### **SPOON MOULD CASE:**

cavities: 32 cavities spoon mould

steel: H13

hot runner type: 1 point center hot runner

cavities: 64 cavities spoon mould

steel: S136

hot runner type: 2 point center hot runner

#### **SPOON MOULD CASE:**

#### **SPOON STACKING MOULD CASE:**

spoon mould

fork mould

knife mould

thin wall mould

house ware mould

packing contaienr mould

### **CUTLERY MOULD CASE:**