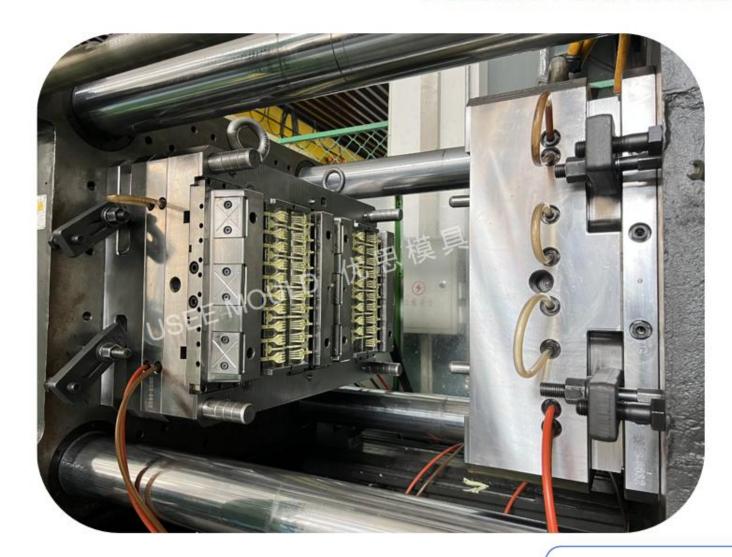

#### **SPOON MOULD CASE:**

cavities: 32 cavities spoon mould

steel: H13

hot runner type: 1 point center hot runner

cavities: 64 cavities spoon mould

steel: S136

hot runner type: 2 point center hot runner

#### **SPOON MOULD CASE:**

### **CUTLERY MOULD CASE:**