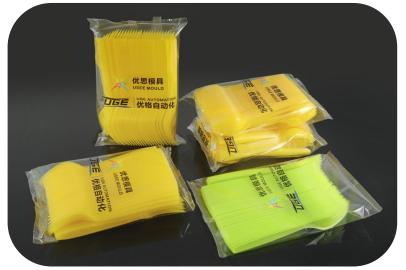

# spoon / fork / knife show room

# spoon / fork / knife full automatic packing system double work position

stacking mould + full automatic packing system

# spoon / fork / knife full automatic packing system single work position

packing line

spoon / fork / knife single piece pack & mixed pack

stacking machine with robot

fold spoon single packing syste

no-standard spoon runner gate break machine