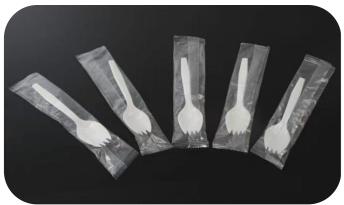

# spoon / fork / knife show room

# spoon / fork / knife full automatic packing system single work position

packing line

spoon / fork / knife single piece pack & mixed pack

stacking machine with robot

fold spoon single packing syste

no-standard spoon runner gate break machine