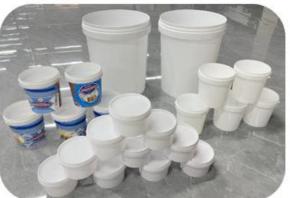

#### **FOLDING FORK MOULD CASE:**







Core & Cavity Steel : S136 mould base steel : P20 cavities number: 40









single pack

fold spoon mould







## MOULD CASE thin-wall container mould

## MOULD CASE anti-theft clasp container mould





## MOULD CASE thin-wall container mould





core & cavities steel: 2344 mould base steel: P20

hot runner type: vavle gate hot runner syste

## THIN-WALL CONTAINER stacking - mould





core & cavities steel: S136 mould base steel: P20

hot runner type: vavle gate hot runner syste cavities no: 4+4 cavities stacking mould functional characteristics: Anti-theft box

### **Bucket Mould Case**



1.8 L 2 cavities bucket mould



14 L bucket mould



1.8 L bucket mould test samples



250 ML bucket mould

### **Bucket Mould Case**













## MOULD CASE thin-wall container mould







#### THIN WALL - COFFEE LID MOULD CASE











Cavity No: 8 cavities / Steel: S136 / hot runner: vavle gate hot runner





Thin-Wall

**COFFEE LID MOULD** 





#### The Business Philosophy of USEE MOULD company:

#### WE MUST HAVE NOT USUALLY HAVE:

Strict Design Requirements

Strict Processing Requirements

Strict Detail Requirements

Strict Speed Requirements

Strict Appearance Requirements

HIGH QUANLITY

HIGH EFFICIENT

HIGH SPEED

HIGH SERVICE



### **House-ware Mould Show Room**













### **Bucket Mould Case**





bucket mould











## **Crate Mould Case**











**Chair Mould Case** 

### **PET basion mould**







#### HIGH POLISH SURFACE

Core & Cavity Steel: 718

mould base steel: P20

material: PET

### *