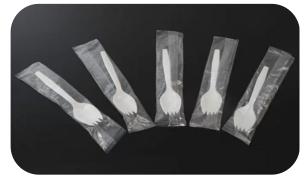

# spoon / fork / knife show room

# spoon / fork / knife full automatic packing system double work position

stacking mould + full automatic packing system

# spoon / fork / knife full automatic packing system single work position

packing line

spoon / fork / knife single piece pack & mixed pack

stacking machine with robot

fold spoon single packing syste

no-standard spoon runner gate break machine