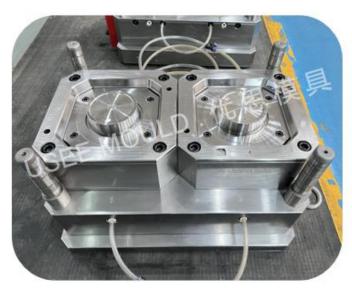

#### **SPOON MOULD CASE:**

cavities: 32 cavities spoon mould

steel: H13

hot runner type: 1 point center hot runner

cavities: 64 cavities spoon mould

steel: S136

hot runner type: 2 point center hot runner

#### **SPOON MOULD CASE:**